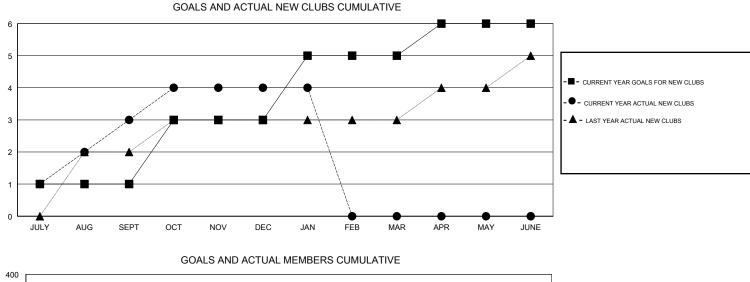

## EK PHANG BOBBY ENG GMT:

| GMT: EK PHANG BOBBY ENG        |   |   | LOCATION MALAYSIA |                                  |     |     | GMT CA |
|--------------------------------|---|---|-------------------|----------------------------------|-----|-----|--------|
| Clubs<br>RESULTS FOR 2017-2018 |   |   |                   | Members<br>RESULTS FOR 2017-2018 |     |     |        |
|                                |   |   |                   |                                  |     |     |        |
| JULY/AUG/SEPT                  | 1 | 3 | 1                 | JULY/AUG/SEPT                    | 160 | 315 | 80     |
| OCT/NOV/DEC                    | 2 | 1 | 0                 | OCT/NOV/DEC                      | 160 | 110 | 60     |
| JAN/FEB/MAR                    | 2 | 0 | 0                 | JAN/FEB/MAR                      | 40  | 50  | 22     |
| APR/MAY/JUNE                   | 1 | 0 | 0                 | APR/MAY/JUNE                     | -40 | 0   | 0      |