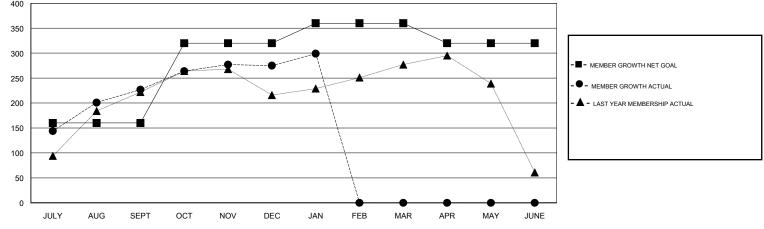

## EK PHANG BOBBY ENG GMT:

| GMT: EK PHANG BOBBY ENG        |   |   | LOCATION MALAYSIA |                                  |     |     | GMT CA |
|--------------------------------|---|---|-------------------|----------------------------------|-----|-----|--------|
| Clubs<br>RESULTS FOR 2017-2018 |   |   |                   | Members<br>RESULTS FOR 2017-2018 |     |     |        |
|                                |   |   |                   |                                  |     |     |        |
| JULY/AUG/SEPT                  | 1 | 3 | 1                 | JULY/AUG/SEPT                    | 160 | 315 | 80     |
| OCT/NOV/DEC                    | 2 | 1 | 0                 | OCT/NOV/DEC                      | 160 | 110 | 60     |
| JAN/FEB/MAR                    | 2 | 0 | 0                 | JAN/FEB/MAR                      | 40  | 50  | 22     |
| APR/MAY/JUNE                   | 1 | 0 | 0                 | APR/MAY/JUNE                     | -40 | 0   | 0      |